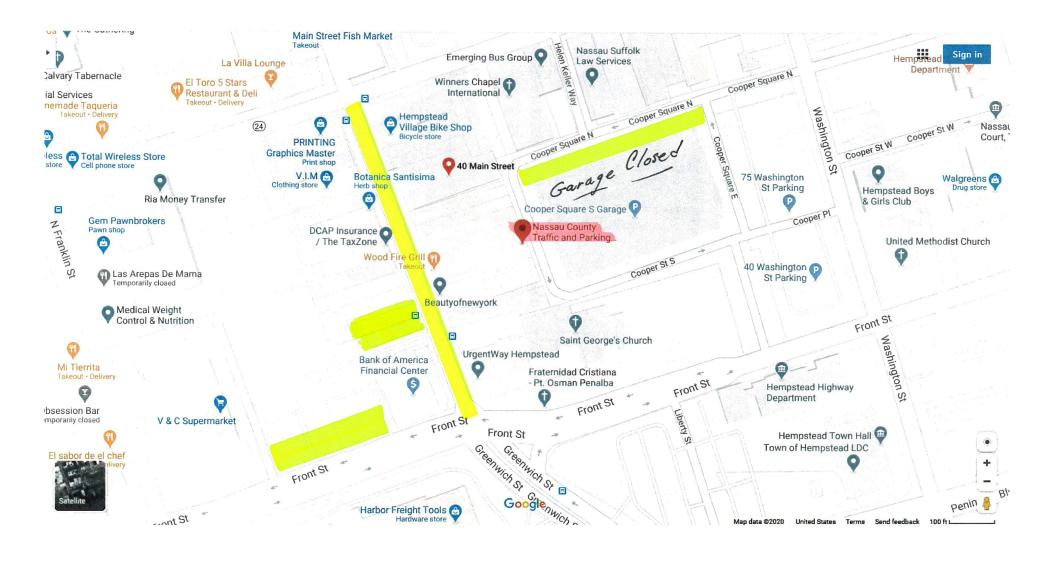

## Parking structure on Cooper Street/Cooper Square is closed until further notice.

The Village of Hempstead provides metered parking in several locations:

- Parking strip outside the north side of the closed parking garage
- Main Street
- South end of parking lot off main street behind Bank of America
- Main Street as well as "horseshoe" area fronting on to Main Street.

All meters must be paid via Muni-Meter devices.

Please note that the parking lots indicated as 75 Washington and 40 Washington are reserved parking for permit holders only.

Permit Parking areas within all lots are marked, please only park in public parking areas.