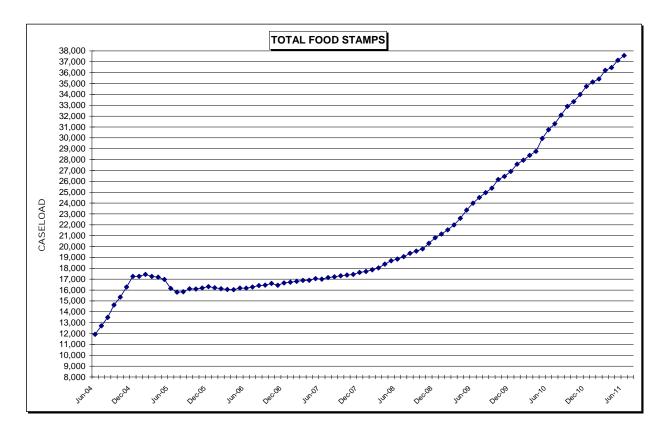

#### Direct Assistance

Direct Assistance includes Recipient Grants, Purchased Services, and Emergency Vendor Payments. Recipient Grants are payments made to a client for services such as Temporary Assistance for Needy Families (TANF), Safety Net, Foster Care, and the Food Stamp Program. Purchased Services include Day Care, Preventive and Protective Services, and Homemaker Services. Emergency Vendor Payments include payments for Special Education Assistance, Persons In Need of Supervision (PINS), Department of Social Services (DSS) Juvenile Detention Center custody, court placements, and handicapped services.