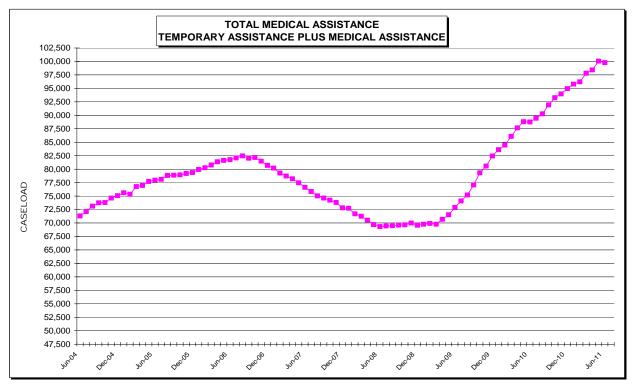

#### Direct Assistance

Direct Assistance includes Recipient Grants, Purchased Services, and Emergency Vendor Payments. Recipient Grants are payments made to a client for services such as Temporary Assistance for Needy Families (TANF), Safety Net, Foster Care, and the Food Stamp Program. Purchased Services include Day Care, Preventive and Protective Services, and Homemaker Services. Emergency Vendor Payments include payments for Special Education Assistance, Persons In Need of Supervision (PINS), Department of Social Services (DSS) Juvenile Detention Center custody, court placements, and handicapped services.

The 2011 projection for Direct Assistance programs (which does not include Medicaid expense) is \$191.4 million, which is a reduction of \$4.7 million from the 2011 Adopted Budget of \$196.1 million and is primarily attributable to the renegotiation of certain rates in non-mandated contracts.