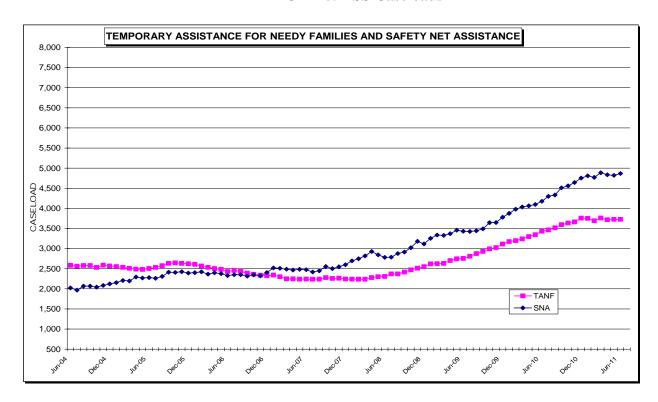

#### Direct Assistance

Direct Assistance includes Recipient Grants, Purchased Services, and Emergency Vendor Payments. Recipient Grants are payments made to a client for services such as Temporary Assistance for Needy Families (TANF), Safety Net, Foster Care, and the Food Stamp Program. Purchased Services include Day Care, Preventive and Protective Services, and Homemaker Services. Emergency Vendor Payments include payments for Special Education Assistance, Persons In Need of Supervision (PINS), Department of Social Services (DSS) Juvenile Detention Center custody, court placements, and handicapped services.

The 2011 projection for Direct Assistance programs (which does not include Medicaid expense) is \$191.4 million, which is a reduction of \$4.7 million from the 2011 Adopted Budget of \$196.1 million and is primarily attributable to the renegotiation of certain rates in non-mandated contracts.