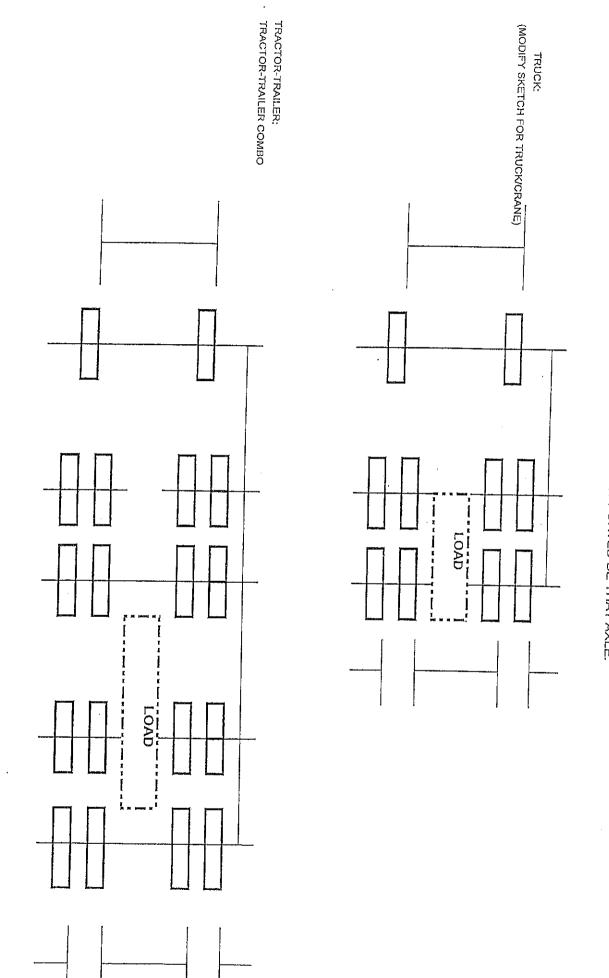

NOTE: Fill out the attached sketch with proper dimensions and maximum axle loading as indicated in the instructions and specify proposed routing if required. Please make check payable to Nassau County Treasurer.