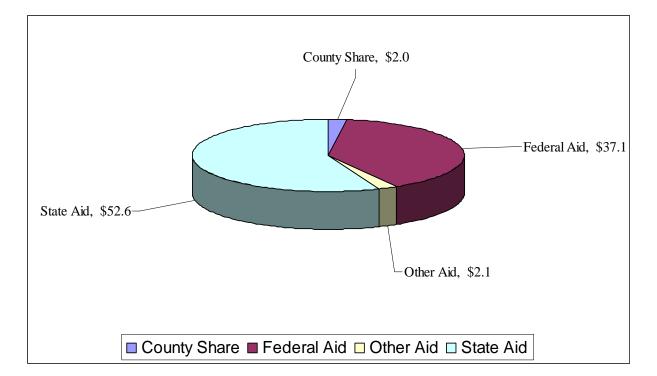

## **GRANT FUND ALLOCATIONS BY FUNDING SOURCE**

Figure 2.1: Grant Fund revenue allocations by funding source (dollars are in millions)

Approximately 96% of the funding received from grants comes from Federal and State funds.

#### FEDERAL

Federal funds in the amount of approximately \$37 million are represented by the following grants:

- \$16.1 million comes from the Community Development Block Grant, administered through the Office of Housing and Intergovernmental Affairs;
- \$7.5 million is dedicated to Home investment, homelessness intervention, emergency shelter and the housing voucher program administered through the Housing Choice Voucher Program;
- The Health and Human Services vertical receives \$8.9 million:
  - \$4.7 million for testing, care and treatment for those infected and affected by HIV/AIDS in Long Island, mostly funded through the Ryan White C.A.R.E. Act;
  - \$2.9 million for the administration of public assistance programs;
  - \$1.1 million to administer programs for Senior Citizens.

- \$3.6 million for The Law Enforcement and Public Safety vertical to primarily manage programs in State Homeland Security and training to local governments to prevent terrorist acts;
- Over \$850,000 represent grants in the transportation area; of which over \$500,000 are dedicated to federally mandated programs to fund planning studies to provide guidance where federal dollars may most effectively be directed.

#### STATE

It is estimated that the State will provide funding in the amount of \$52.6 million:

- The Health and Human Services vertical receives \$47.5 million of this funding to provide the following:
  - \$21.5 million for chemical dependency services and \$7.9 million for methadone treatment and other community services through the Behavioral Health Service & Developmental Disabilities Department;
  - Community Reinvestment is funded through programs that integrate different segments of our society to ensure stability in the community. \$7.5 million is spent in programs through the Behavioral Health Services, Youth and Senior Citizens agencies.
  - \$3.8 million for public health campaigns against tuberculosis, venereal diseases and other health care needs through The Health Department.
  - \$4.0 million for preparedness programs against bioterrorism and supplemental nutrition programs for women and children administered by The Health Department;
  - \$2.5 million for the administration of public assistance programs;
- \$5.2 million for The Law Enforcement and Public Safety vertical to primarily manage D.W.I and traffic related programs.

#### **OTHER AID**

The majority of this allocation (\$2.1 million) comes from Medicaid and fees charged to patients for methadone maintenance programs, medical treatment and other services, which include parenting education. The services are provided by the Department of Behavioral Health Service & Developmental Disabilities Department and the program is located at the Nassau University Medical Center. The rest of this allocation represents funds received by the Traffic and Safety Department for "STOP DWI" and distributed to various agencies to run local programs.

#### COUNTY SHARE

\$2.0 million represents local matches made by the County or otherwise unreimbursable costs from grants.