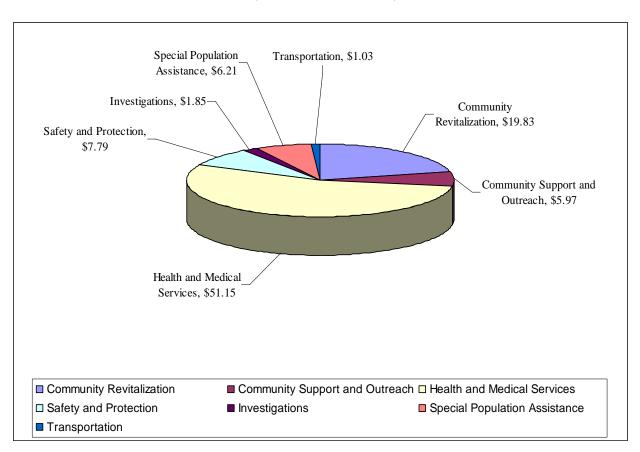

The following chart shows the programs the County provides through the use of its grants.

## FIGURE 3.1: Grant Fund Revenue Allocations by programs (dollars are in millions)

Health and Medical Services grant programs provide Nassau County residents with

- community outreach, education, treatment, prevention and rehabilitation programs for chemically dependent persons and their families who reside in Nassau County;
- health promotion and protection by preventing environmental health hazards through assessment, regulation and remediation; investigating and controlling communicable diseases, including agents of bioterrorism; promoting healthy behaviors through education, outreach and training; promoting equal access to culturally and linguistically appropriate healthcare and allied services; developing and disseminating local health data; and creating innovative solutions to public health problems through direct services and community partnerships;
- programs for prevention, diagnosis, care, treatment, social and vocational rehabilitation, special education and training, consultation and public education through the use and cooperation of mobile crisis units, hospitals, and community based organizations; and
- a county-wide plan to provide services that assist older persons to remain independent and living in their own homes and to improve the quality of life for persons age 60 and over by providing programs, services, speakers, workshops and seminars in the areas of health, housing, employment, legal services, volunteerism, home care, transportation, nutrition, etc.; and the direct operation and support of senior centers.

#### Community Revitalization grant programs provide Nassau County residents with

- residential rehabilitation programs for low and moderate income seniors, families, and the disabled; public service funding for eligible not-for-profit activities such as youth services, senior programs and housing services; economic development projects to create jobs; and purchase, development and sale of property for the creation of affordable housing;
- downtown revitalization projects including commercial façade improvements and decorative street lighting and sidewalk improvements; removal of blighting influences and code enforcement; the purchase and sale of property to revitalize downtowns and other neighborhoods; brownfields revitalization; and improvements to public facilities such as parks and handicapped access to public places;
- first time homebuyer down payment assistance As part of the American Dream Down Payment Initiative sponsored by HUD and the HOME Investment Partnerships (HOME), County Executive Thomas R. Suozzi has committed \$1,000,000 in down payment assistance to income eligible first time homebuyers; the creation of workforce and senior housing; the creation of supportive housing for special needs population; substantial rehabilitation of affordable housing units; fair housing counseling and coordination of supportive housing efforts especially for homeless service providers; and
- matching funds to not-for-profit organizations for their emergency shelter programs and continuum of care for Nassau County's homeless and special needs populations.

#### Transportation grant programs provide Nassau County residents with

• the development of short and long-term plans and strategies for improvements in mass transportation and traffic flow throughout the County by working with federal, state, and local agencies toward meeting the transportation needs of the County.

Safety and Protection grant programs provide Nassau County residents with

- a high level of emergency preparedness by protecting residents from loss of life and vital assets prior to, during, and immediately after a disaster and to facilitate the speedy recovery of the County in mid- and long-term intervals following a disaster;
- an improved quality of life in Nassau County communities through excellence in policing, investigations, at-risk behavior avoidance community education and activities; gang intervention strategies and activities; the collection and examination of all crime scene and investigation evidence collected;
- the protection of Nassau County communities through monitoring, controlling and rehabilitating convicted offenders by providing pre-sentence investigations, supervision, probation intake, pre-trial services;
- a safe and secure environment for the staff and inmates of the Nassau County Correctional Center, while providing for the care, custody, and control of detainees and prisoners as well as carrying out the orders of the New York State Courts which includes the discovery and seizure of property, the execution of warrants, and to conduct evictions as well as locate assets of parents who fail to support their children;
- traffic safety efforts to improve street and highway safety for motorists, passengers, motorcyclists, bicyclists and pedestrians through joint planning and implementing of programs to combat aggressive driving and driving while intoxicated (DWI) and to promote the use of vehicle occupant restraints and child safety seats; and
- the utilization of cutting-edge technology to investigate a death of any person who dies in this County as a result of criminal violence or criminal neglect, by a casualty, by poisoning, by suicide, suddenly or unexpectedly when in apparent health, when unattended by a physician, in a jail, or correction facility or when in custody, in any suspicious and unusual manner, related to a diagnostic or therapeutic procedure, when there is a threat to public health, or when an application is made pursuant to law for a permit to cremate the body of a person.

#### Community Support and Outreach grant programs provide Nassau County residents with

- the location of, and outreaching to, citizens eligible to receive veteran benefits, utilize their benefits; and
- the promotion of self-esteem, positive values and morals, citizenship, dignity, as well as physical, social, and mental well-being among the youth of Nassau County through youth and community development and partnerships among government, the non-profit sector, schools, businesses, and other community organizations.

#### Special Population grant programs provide Nassau County residents with

• financial assistance and supportive services to eligible individuals and families in Nassau County by providing family, shelter, day care, employment, food stamps, child support, Medicaid and home energy assistance, as well as enforcing New York State Social Service mandates and providing secure detention for youths at the Nassau County Juvenile Detention Center.