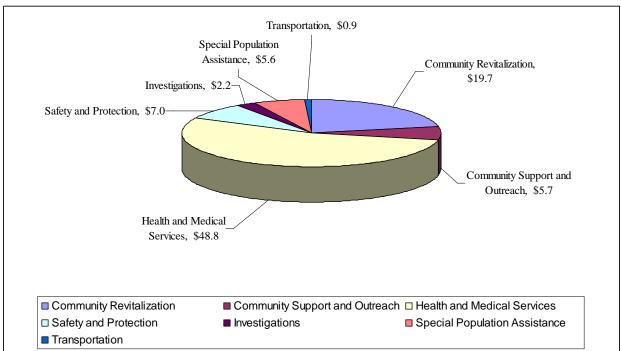

State Aid, \$47.5

State Aid, \$47.5

County Share Federal Aid Other Aid State Aid

Figure 2.1: Grant Fund revenue allocations by funding source (dollars are in millions)

Approximately 84% of the funding received from grants comes from Federal and State funds.

#### **FEDERAL**

Federal funds in the amount of approximately \$37 million are represented by the following grants:

- \$15.9 million comes from the Community Development Block Grant, administered through the Office of Housing and Intergovernmental Affairs;
- \$7.2 million is dedicated to Home investment, homelessness intervention, emergency shelter and the housing voucher program administered through the Housing Choice Voucher Program;
- The Health and Human Services vertical receives \$10.2 million:
  - \$6.1 million for care and treatment for those infected and affected by HIV/AIDS in Long Island through the Ryan White C.A.R.E. Act and \$220,000 for the HIV testing referral and partner notification through the Behavioral, Health Service and Developmental Disabilities Department;
  - \$2.9 million for the administration of public assistance programs;
  - \$800,000 to administer programs for Senior Citizens.
- \$2.2 million for The Law Enforcement and Public Safety vertical to primarily manage programs in State Homeland Security and training to local governments to prevent terrorist acts;

- \$1.2 million comes from grants in drug enforcement, enhanced community prosecution and others.
- Over \$700,000 represent grants in the transportation area; of which over \$500,000 are dedicated to federally mandated programs to fund planning studies to provide guidance where federal dollars may most effectively be directed.

#### STATE

It is estimated that the State will provide funding in the amount of \$47.5 million:

- The Health and Human Services vertical receives most of this funding to provide the following:
  - \$17.3 million for chemical dependency services and \$3.1 million for methadone treatment through the Behavioral Health Service & Developmental Disabilities Department;
  - Community Reinvestment is funded through programs that integrate different segments of our society to ensure stability in the community. \$14.2 million is spent in programs through the Behavioral Health Services, Youth and Senior Citizens agencies.
  - \$4.1 million for public health campaigns against tuberculosis, venereal diseases and other health care needs through The Health Department.
  - \$3.4 million for preparedness programs against bioterrorism and supplemental nutrition programs for women and children administered by The Health Department;
  - \$1.3 million for the administration of public assistance programs;
- \$2.7 million includes supervision of high risk offenders; traffic enforcement, forensic and DNA testing and traffic safety education administered by various departments in the Law Enforcement and Public Safety vertical.
- Over \$700,000 for aid to target motor vehicle theft, sexual assault and the elimination of gangs through Operation Impact administered by the District Attorney;

#### OTHER AID

The majority of this allocation (\$3.7 million) comes from Medicaid and fees charged to patients for methadone maintenance programs, medical treatment and other services, which include parenting education. The services are provided by the Department of Behavioral Health Service & Developmental Disabilities Department and the program is located at the Nassau University Medical Center. The rest of this allocation represents funds received by the Traffic and Safety Department for "STOP DWI" and distributed to various agencies to run local programs.

#### **COUNTY SHARE**

\$1.8 million represents local matches made by the County or otherwise unreimbursable costs from grants.

Among the positive strides made by the County during the last four years in improving its fiscal condition and financial reporting, and one of the most significant was the development of a Program Budget. In 2005, instead of simply presenting its operating budget in the customary line-item format, Nassau also reclassified its spending and revenue generation by functional program and tied its allocations to the Administration's overall vision, mission and key priorities. Nineteen countywide programs were identified.