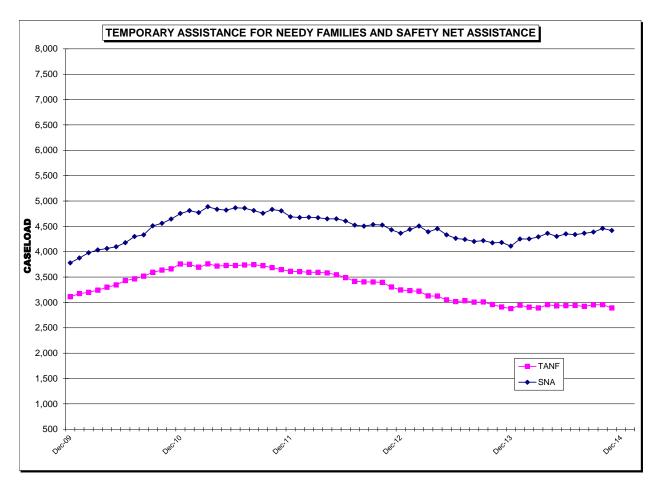

### **Recipient Grants**

OMB projects Recipient Grants to be \$59.5 million, a \$2.0 million surplus when compared with the 2014 Modified Budget amount of \$61.5 million. The surplus is primarily attributable to a lower than anticipated number of caseloads under the Temporary Assistance for Needy Families (TANF) and Subsidized Adoption Programs.

### **Emergency Vendor Payments**

OMB projects Emergency Vendor Payments to be \$50.3 million, a \$5.3 million surplus when compared with the 2014 Modified Budget amount of \$55.6 million. The surplus is projected primarily due to lower client related expenses under the Temporary Assistance for Needy Families, Safety Net, Juvenile Delinquency and Persons in Need of Supervision (PINS) programs.

### **State Aid**

OMB projects State Aid to be \$23.8 million lower than the \$222.3 million in the 2014 Modified Budget, primarily due to lower than anticipated expenses eligible for reimbursement as well as a NYS prior period Pre-School reimbursement adjustment in the Health Department and lower caseloads in the Safety Net, Institutional & Foster Care and Subsidized Adoption programs.